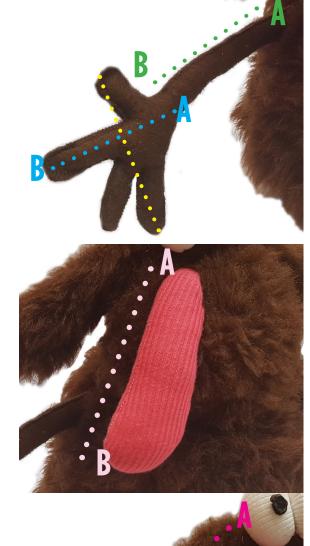

# Total height Height of the head Diameter of the head length of arm (start at body A till beginning of the hand B) diameter of arm length of hand (start at beginning of the hand A till the end of the fingertip B) width of hand (from finger end to finger end) length of ± finger width of ± finger height of eye width of eye length of nose diameter of nose (start at body A till end of nose B) length of ear diameter of ear (start at head A till end of ear B)

## 250 mm 100 mm 90mm 80 mm 20 mm 90 mm 65 mm 45 mm 15 mm 35 mm 25 mm 110 mm 25 mm to 40 mm 120 mm 35 mm to 40 mm

Size

© 2017 by The Bongas Limited

Brainy Bonga will be yellow like the illustrations on the right © 2017 by The Bongas Limited