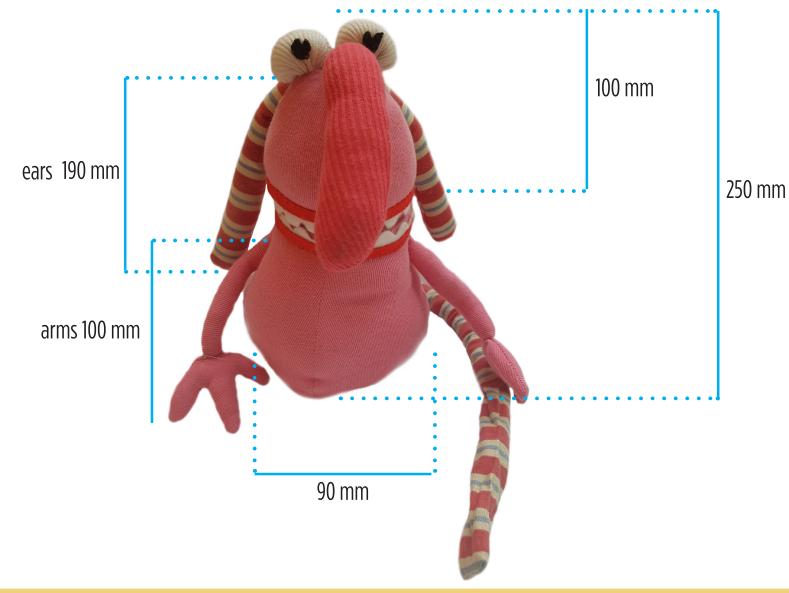

# Total height Height of the head Diameter of the head length of arm (start at body A till beginning of the hand B) diameter of arm length of hand (start at beginning of the hand A till the end of the fingertip B) width of hand (from finger end to finger end) length of ± finger width of ± finger height of eye width of eye length of nose diameter of nose (start at body A till end of nose B) length of ear diameter of ear (start at head A till end of ear B)

## 250 mm 100 mm 90mm 80 mm 20 mm 90 mm 65 mm 45 mm 15 mm 35 mm 25 mm 110 mm 25 mm to 40 mm 120 mm 35 mm to 40 mm

Size

© 2017 by The Bongas Limited

Brainy Bonga will be yellow like the illustrations on the right © 2017 by The Bongas Limited

## Size

250 mm 100 mm 90mm 100 mm 20 mm

80 mm 50 mm

50 mm 25 mm to 10 mm

30 mm 20 mm

130 mm 25 mm to 30 mm

190 mm 25 mm to 30mm

300 mm 20 mm