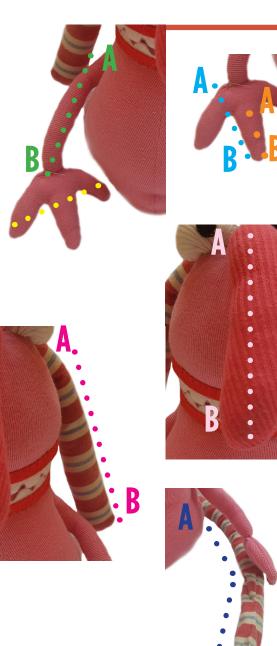

# Total height Height of the head Diameter of the head length of arm (start at body A till beginning of the hand B) diameter of arm length of hand (start at beginning of the hand A till the end of the fingertip B) width of hand (from finger end to finger end) length of ± finger width of ± finger height of eye width of eye length of nose diameter of nose (start at body A till end of nose B) length of ear diameter of ear (start at head A till end of ear B)

#### Total height

Height of the head Diameter of the head

length of arm (start at body A till beginning of the hand B) diameter of arm

**length of hand** (start at beginning of the hand A till the end of the fingertip B) width of hand (from finger end to finger end)

length of ± finger
width of ± finger (from beginning at hand A to end to finger B)

height of eye width of eye

length of nose diameter of nose (start at body A till end of the nose B)

length of ear diameter of ear (start at head A till end of ear B)

length of tail (start at body A till end of the tail B) diameter of tail

## Size

250 mm 100 mm 90mm 100 mm 20 mm

80 mm 50 mm

50 mm 25 mm to 10 mm

30 mm 20 mm

130 mm 25 mm to 30 mm

190 mm 25 mm to 30mm

300 mm 20 mm