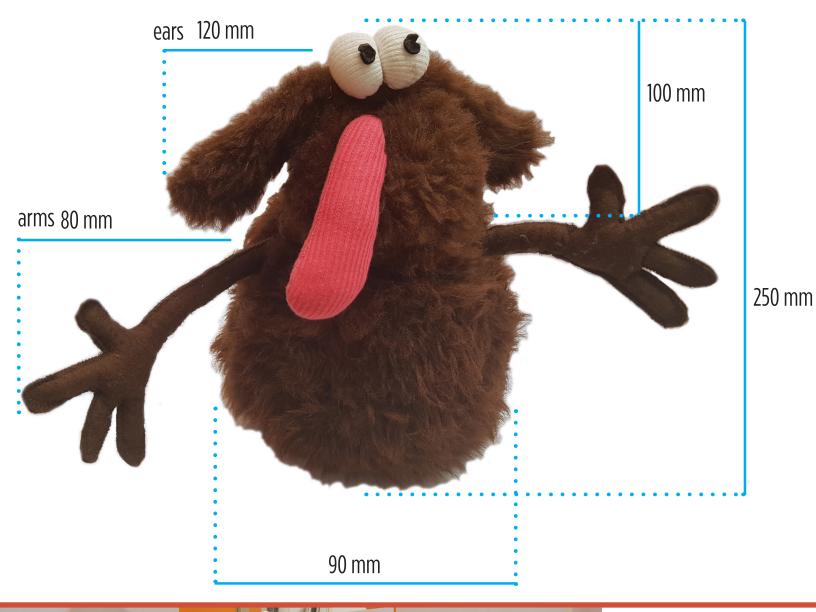

# Total height Height of the head Diameter of the head length of arm (start at body A till beginning of the hand B) diameter of arm length of hand (start at beginning of the hand A till the end of the fingertip B) width of hand (from finger end to finger end) length of ± finger width of ± finger height of eye width of eye length of nose diameter of nose (start at body A till end of nose B) length of ear diameter of ear (start at head A till end of ear B)

## 250 mm 100 mm 90mm 80 mm 20 mm 90 mm 65 mm 45 mm 15 mm 35 mm 25 mm 110 mm 25 mm to 40 mm 120 mm 35 mm to 40 mm

Size

© 2017 by The Bongas Limited

Brainy Bonga will be yellow like the illustrations on the right © 2017 by The Bongas Limited