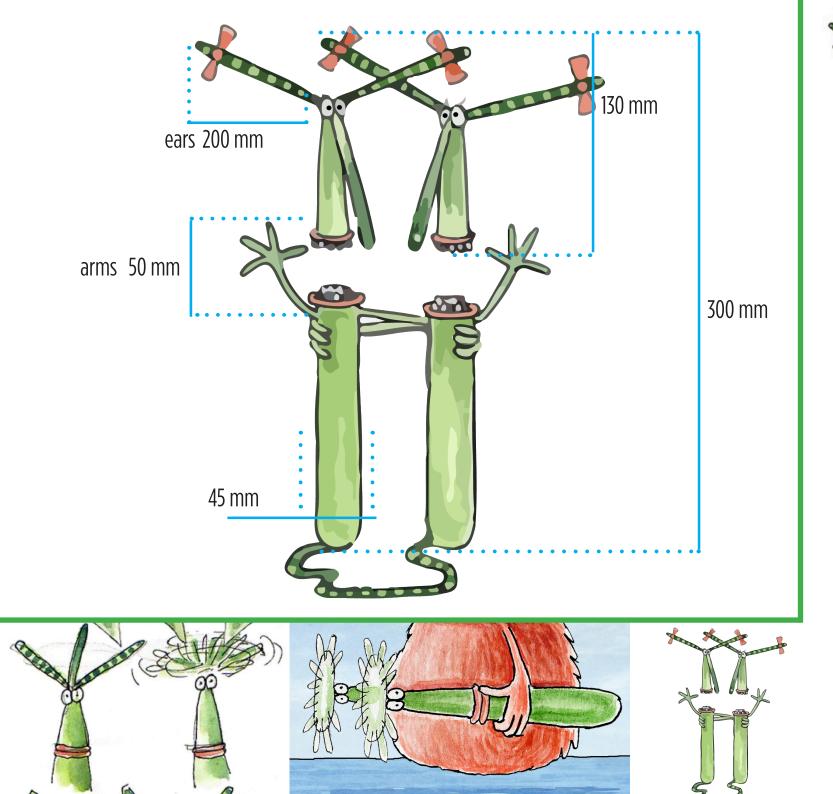

© 2017 by The Bongas Limited

We don't yet have a stuffed animal version of the Twins yet. But the dimensions displayed with the illustration gives an indication of how big it would be. © 2017 by The Bongas Limited

| Part                                                                                                                            | Size                     |
|---------------------------------------------------------------------------------------------------------------------------------|--------------------------|
| Total height                                                                                                                    | 300 mm                   |
| Height of the head<br>Diameter of the head                                                                                      | 130 mm<br>45mm           |
| length of arm (start at body A till beginning of the hand B)<br>diameter of arm                                                 | 70 mm<br>20 mm           |
| length of hand (start at beginning of the hand A till the end of the fingertip B) width of hand (from finger end to finger end) | 70 mm<br>50 mm           |
| length of ± finger<br>width of ± finger (from beginning at hand A to end to finger B)                                           | 50 mm<br>25 mm to 10 mm  |
| height of eye<br>width of eye                                                                                                   | 30 mm<br>20 mm           |
| length of nose<br>diameter of nose (start at body A till end of the nose B)                                                     | 140 mm<br>20 mm to 30 mm |
| length of ear<br>diameter of ear (start at head A till end of ear B)                                                            | 190 mm<br>25 mm to 30mm  |
| length of tail (from body to body)<br>diameter of tail                                                                          | 350 mm<br>20 mm          |