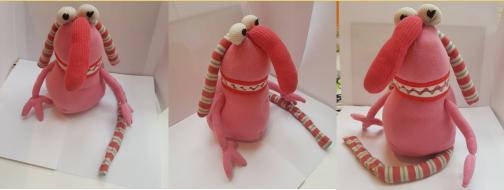

> Big Bubba Bonga

Big Bubba Bonga will be red like the illustrations on the right © 2017 by The Bongas Limited

| Part |
|------|
|------|

## 250 mm 100 mm 90mm 80 mm 20 mm 90 mm 65 mm 45 mm 15 mm 35 mm 25 mm 110 mm 25 mm to 40 mm 120 mm 35 mm to 40 mm

Size

© 2017 by The Bongas Limited

Brainy Bonga will be yellow like the illustrations on the right © 2017 by The Bongas Limited